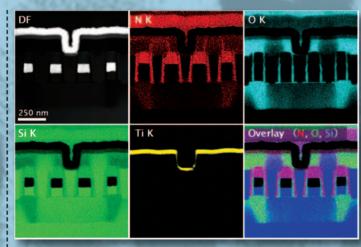

## 0.98sr 100mm<sup>2</sup>

- Exponentially enhances elemental mapping for nano-area analysis TEM
- · Automatic retractable design

High sensitivity for fast mapping at atomic resolution

Seamless chemical mapping and data collection for S/TEM-TEM-SEM-EDS. (256 x 256 pixels.

Total acquisition time: 1 min. 13 sec.)

View our real-time DRAM analysis video at www.jeolusa.com/UnrivaledEDS

JEM-2800

Another
Extreme Imaging
Solution

Global Solutions Provider for Advanced Technology www.jeolusa.com • salesinfo@jeol.com 978-535-5900
Find us on Facebook and Twitter @jeolusa