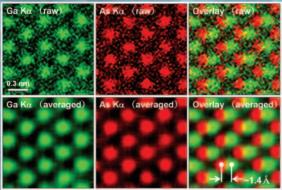

## 0.98sr 100mm<sup>2</sup>

- Exponentially enhances elemental mapping for nano-area analysis TEM
- · Automatic retractable design

High sensitivity for fast mapping at atomic resolution

Seamless chemical mapping and data collection for S/TEM-TEM-SEM-EDS. (256 x 256 pixels.

Total acquisition time: 1 min. 13 sec.)

View our real-time DRAM analysis video at www.jeolusa.com/UnrivaledEDS

JEM-2800

Another
Extreme Imaging
Solution

Global Solutions Provider for Advanced Technology www.jeolusa.com • salesinfo@jeol.com 978-535-5900
Find us on Facebook and Twitter @jeolusa