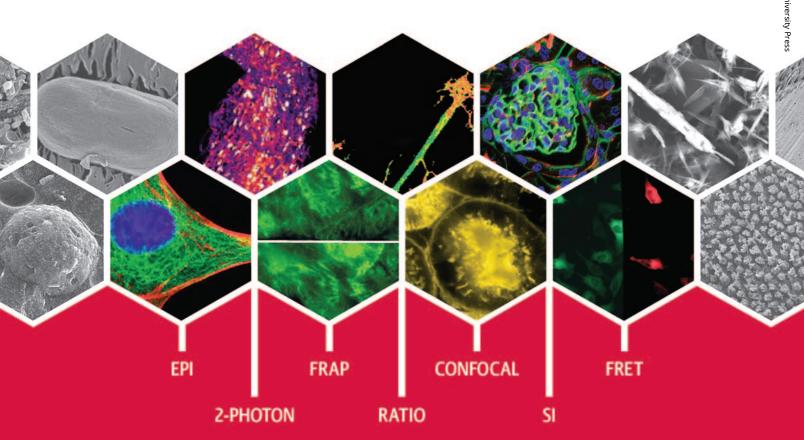

## Explore samples with multiple methods Discover application flexibility in one solution Resolve to find answers

Learn more about the iMIC and our other Light Microscopy solutions at FEI.com/light-microscopy