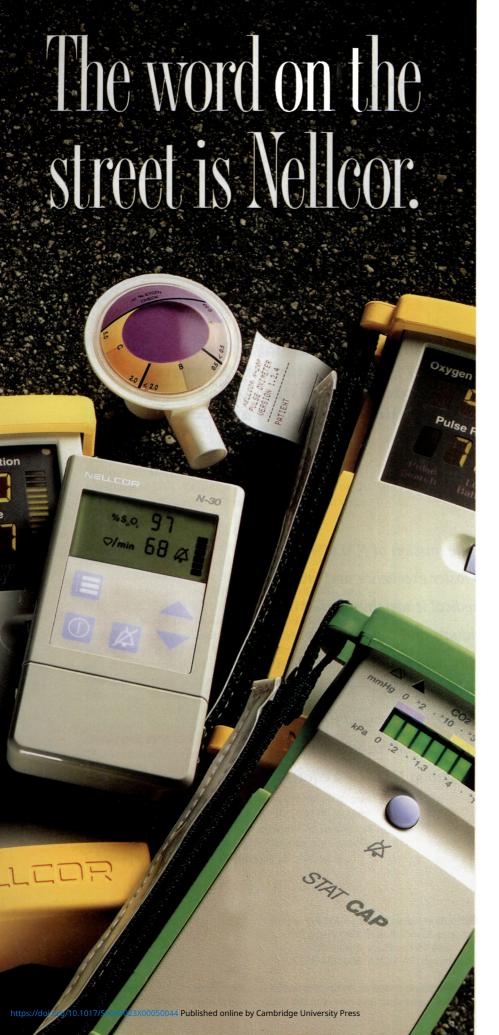

## When you need performance, and you need it to go.

The Nellcor EMS series represents the leading edge in rugged patient safety monitoring performance. So no matter what you're looking for, you're assured of the product quality, support, training and service that has made the Nellcor name synonymous with pulse oximetry.

## Two pulse oximeters for reliable, flexible, hassle-free SpO<sub>2</sub> assessment.

Our new N-20/N-20P portable pulse oximeter gives you the durability and long battery life you need in a hand-held portable monitor. Our N-30 pulse oximeter and N-30 offers the same Portable Pulse assurance of Oximeters precise SpO2 and pulse rate monitoring

and simple operation as the N-20, in a conveniently small size.

## Two alternatives for emergency or transport ETCO<sub>2</sub> monitoring.

Nellcor's N-60 STAT CAP™ airway CO2 indicator is a rugged, hand-held monitor that's ideal for verifying correct endotracheal tube placement during emergencies or transport.

Ideal for ambulances, crash carts and emergency departments, the EASY *CAP*<sup>®</sup> disposable, colorimetric detector gives you fast and easy ETCO2 assessment for up to two hours.