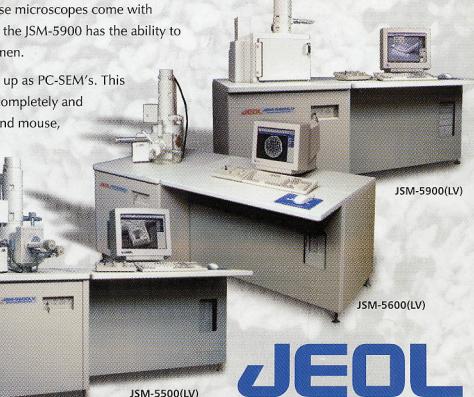

## JEOL JSM-5000 Series SEM's

Multi-Purpose and Low Vacuum Scanning Electron Microscope

For more info. > WWW.jeo.com

With the JSM-5000 Series Microscopes we have the perfect SEM for your projects and budget. All of these microscopes come with optional low vacuum capability and the JSM-5900 has the ability to fully view an 8 inch diameter specimen.

All were designed from the ground up as PC-SEM's. This

All were designed from the ground up as PC-SEM's. means that they can be controlled completely and efficiently from only the keyboard and mouse, or if you prefer from the included

knobset—or a combination of both. It's really whatever you prefer, which proves that we really do have your next SEM. Call us!

JEOL USA, Inc. 11 Dearborn Road Peabody, MA 01960 Tel: 978/535-5900 Fax: 978/536-2205